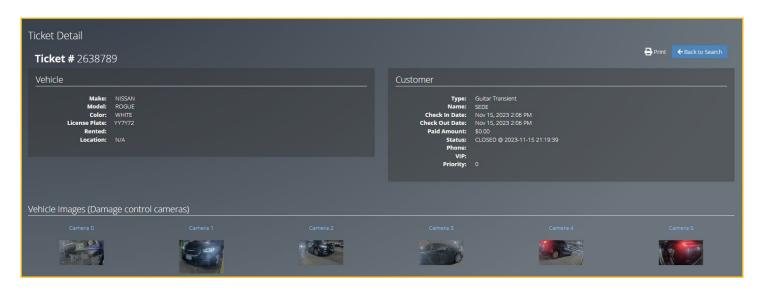

TE   | WDR: 25/30 fps with power line frequency 50/60 Hz. Without WDR 50/60 fps                                                                            |             |
| POWER        | PoE IEEE 802.3af/802.3at Type 1 Class 3, max 10.8 W, typical 7.3 W                                                                                  |             |
| LENS         | Varifocal, 3.0–10.5 mm, F1.4, Horizontal field of view 92°–34°, Vertical field of view 50°–20°, Remote focus and zoom, P-Iris control, IR corrected |             |









## DAMAGE CAMERA LANE PACKAGE

Vehicle and quest information can be entered through Swyft PC Application. Details such as customer type, vehicle color, license plate, rental vehicle, parking location, type of damage and much more is available with one tap.











## DAMAGE CAMERA LANE PACKAGE

# SWYftVALET

The Swyft Damage Control Cameras Lane Package can be installed at the entry lane to take HD Pictures of every passing vehicle, capturing every detail whether be a dent, ding, scratch, etc. and can be integrated with Swyft's Claim Tracking System. Pictures can be stored for days, weeks, months or years, depending on need and storage can be done on-premise with the Swyft ViewServer.









**CLAIM TRACKING**