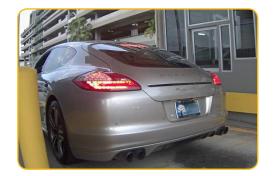

## DAMAGE CAMERA LANE PACKAGE

Swyft Damage Control System uses four cutting-edge-technology cameras to record each vehicle passing through the Entry and/or Exit lane, capturing 360° view of vehicles to eliminate false claims expenses.

# SWYftVALET

The Swyft Damage Control Cameras Lane Package can be installed at the entry lane to take HD Pictures of every passing vehicle, capturing every detail whether be a dent, ding, scratch, etc. and can be integrated with Swyft's Claim Tracking System. Pictures can be stored for days, weeks, months or years, depending on need and storage can be done on-premise with the Swyft ViewServer.