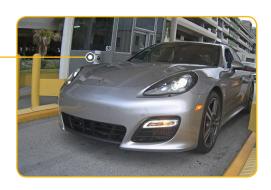

# SWYftVALET

The Swyft Damage Control Cameras Lane Package can be installed at the entry lane to take HD Pictures of every passing vehicle, capturing every detail whether be a dent, ding, scratch, etc. and can be integrated with Swyft's Claim Tracking System. Pictures can be stored for days, weeks, months or years, depending on need and storage can be done on-premise with the Swyft ViewServer.