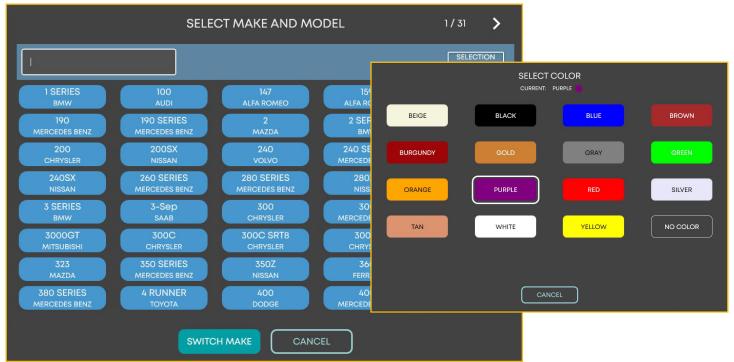

## DAMAGE CAMERA LANE PACKAGE

Vehicle and quest information can be entered through Swyft PC Application. Details such as customer type, vehicle color, license plate, rental vehicle, parking location, type of damage and much more is available with one tap.

## DAMAGE CAMERA LANE PACKAGE