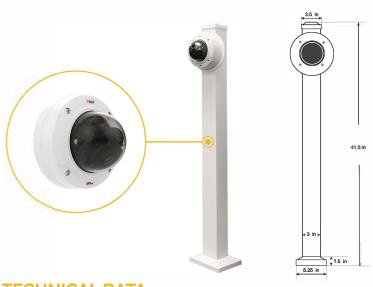

## DAMAGE CAMERA LANE PACKAGE

Swyft Damage Control System uses four cutting-edge-technology cameras to record each vehicle passing through the Entry and/or Exit lane, capturing 360° view of vehicles to eliminate false claims expenses.

## **TECHNICAL DATA**

|              | CAMERA                                                                                                                                              | CAMERA POLE |
|--------------|-----------------------------------------------------------------------------------------------------------------------------------------------------|-------------|
| HEIGHT       | 4.1 in                                                                                                                                              | 41.5 in     |
| WEIGHT       | 1.8 lbs                                                                                                                                             | 6.8 lbs     |
| DIAMETER     | 5.88 in                                                                                                                                             |             |
| SHUTTER TIME | 1/66500 s to 1 s                                                                                                                                    |             |
| RESOLUTION   | 1920x1080 to 160x90                                                                                                                                 |             |
| FRAME RATE   | WDR: 25/30 fps with power line frequency 50/60 Hz. Without WDR 50/60 fps                                                                            |             |
| POWER        | PoE IEEE 802.3af/802.3at Type 1 Class 3, max 10.8 W, typical 7.3 W                                                                                  |             |
| LENS         | Varifocal, 3.0–10.5 mm, F1.4, Horizontal field of view 92°–34°, Vertical field of view 50°–20°, Remote focus and zoom, P-Iris control, IR corrected |             |