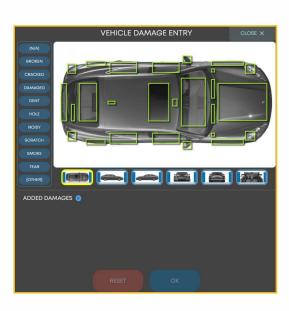

## DAMAGE CAMERA LANE PACKAGE

Vehicle and quest information can be entered through Swyft PC Application. Details such as customer type, vehicle color, license plate, rental vehicle, parking location, type of damage and much more is available with one tap.