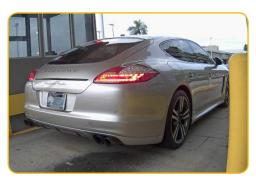

## DAMAGE CAMERA LANE PACKAGE

Swyft Damage Control System uses four cutting-edge-technology cameras to record each vehicle passing through the Entry and/or Exit lane, capturing 360° view of vehicles to eliminate false claims expenses.

# SWYftVALET

The Swyft Damage Control Cameras Lane Package can be installed at the entry lane to take HD Pictures of every passing vehicle, capturing every detail whether be a dent, ding, scratch, etc. and can be integrated with Swyft's Claim Tracking System. Pictures can be stored for days, weeks, months or years, depending on need and storage can be done on-premise with the Swyft ViewServer.