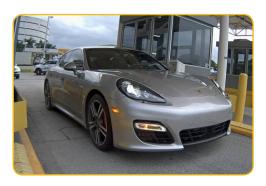

# SWYftVALET

The Swyft Damage Control Cameras Lane Package can be installed at the entry lane to take HD Pictures of every passing vehicle, capturing every detail whether be a dent, ding, scratch, etc. and can be integrated with Swyft's Claim Tracking System. Pictures can be stored for days, weeks, months or years, depending on need and storage can be done on-premise with the Swyft ViewServer.