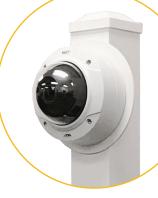

## DAMAGE CAMERA LANE PACKAGE

Swyft Damage Control System uses four cutting-edge-technology cameras to record each vehicle passing through the Entry and/or Exit lane, capturing 360° view of vehicles to eliminate false claims expenses.

\*Six or eight camera packages also available.

Equipped with WDR Forensic Capture to handle scenes with bright light variations, Lightfinder for exceptional light sensitivity, and P-Iris control for optimal clarity and depth of field, the Swyft Damage Cameras provide outstanding image quality in both strong and poor light conditions. Day and night functionality, together with built-in IR solution, OptimizedIR, ensuring an evenly illuminated view and excellent image quality even in complete darkness.

## **TECHNICAL DATA**

|              | CAMERA                                                                                                                                              | CAMERA POLE |
|--------------|-----------------------------------------------------------------------------------------------------------------------------------------------------|-------------|
| HEIGHT       | 4.1 in                                                                                                                                              | 41.5 in     |
| WEIGHT       | 1.8 lbs                                                                                                                                             | 6.8 lbs     |
| DIAMETER     | 5.88 in                                                                                                                                             |             |
| SHUTTER TIME | 1/66500 s to 1 s                                                                                                                                    |             |
| RESOLUTION   | 1920x1080 to 160x90                                                                                                                                 |             |
| FRAME RATE   | WDR: 25/30 fps with power line frequency 50/60 Hz. Without WDR 50/60 fps                                                                            |             |
| POWER        | PoE IEEE 802.3af/802.3at Type 1 Class 3, max 10.8 W, typical 7.3 W                                                                                  |             |
| LENS         | Varifocal, 3.0–10.5 mm, F1.4, Horizontal field of view 92°–34°, Vertical field of view 50°–20°, Remote focus and zoom, P-Iris control, IR corrected |             |